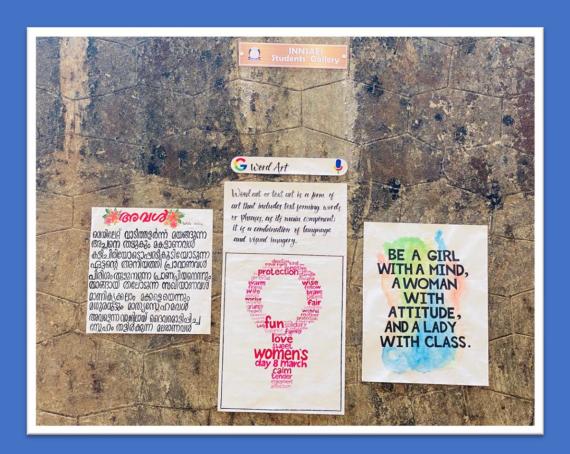

Students' Gallery is an area gratified with students' innate attributes and novel intentions. The corner is adorned with different art forms like pin art, word art, sand art and it aids to manifest the students attentiveness and flair towards art.

The wall actuates the pupils to nurture their ideas, contemplations and also bedecks with students' awakening quotations and locutions. Students have furbished the drabbed wall of the college into a gaudy and garished one with their arresting ideas. The unique walls unveil 'The Sea Within' ...the students.