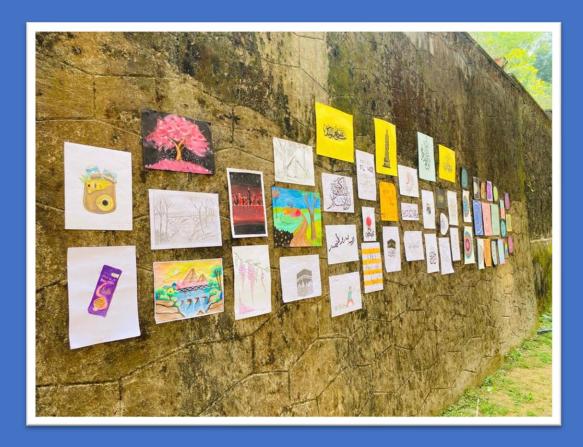

Innsæi Students' Gallery is a heartbeat within the students. It is an emasculate corner where they can showcase and commemorate their calibre and brilliance. Literally an open space for students to share their Intuitive thoughts and ideas about anything and everything.

Students' Gallery is an area gratified with students' innate attributes and novel intentions. The corner is adorned with different art forms like pin art, word art, sand art and it aids to manifest the students attentiveness and flair towards art.

The wall actuates the pupils to nurture their ideas, contemplations and also bedecks with students' awakening quotations and locutions. Students have furbished the drabbed wall of the college into a gaudy and garished one with their arresting ideas. The unique walls unveil 'The Sea Within' ...the students.