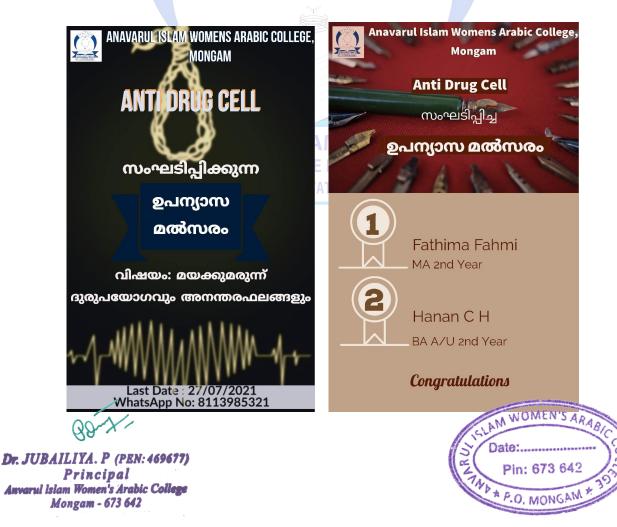

## **ESSAY WRITING COMPETITION**

The Anti-Drug Cell formed for educating the students about the ill effects of drugs and alcohol, encouraging peer policing among students against the use of drugs and reporting any noticed use of drugs by the students to the student's affairs committee are also the duties of the anti-drugs cell.The First week as a part we conducted Essay writing competition about 'Drug Abuse and its consequence'.Many students participated in the programme.MA 2nd year student Fathima Fahmi got First place and BA A/U Student Hanan CH got 2nd place in the essay writing competition.