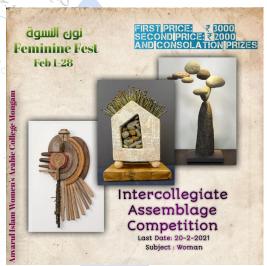

## INTERCOLLEGIATE ASSEMBLAGE COMPETITION

As a part of Noon Niswa, feminine fest under Women Development Cell an intercollegiate assemblage competition was conducted. Winners are Sullamussalam Arabic college Arekode, Roulathul Uloom Arabic College Faroke and Anvarul Islam Womens Arabic College respectively.