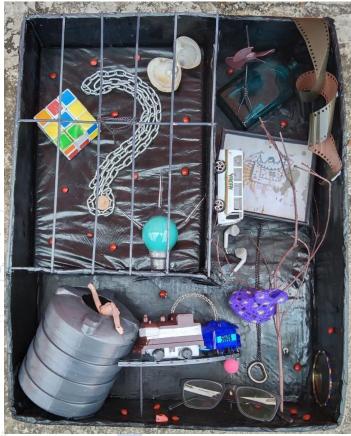

## INTERCOLLEGIATE ASSEMBLAGE COMPETITION

As a part of Noon Niswa, feminine fest under Women Development Cell an intercollegiate assemblage competition was conducted. Winners are Sullamussalam Arabic college Arekode, Roulathul Uloom Arabic College Faroke and Anvarul Islam Womens Arabic College respectively.